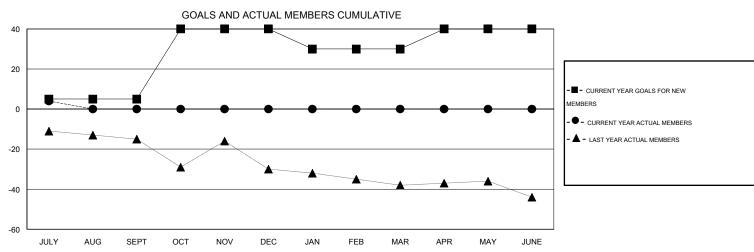

## GOALS AND ACTUAL NEW CLUBS CUMULATIVE

| DROPPED CLUBS: 0  DROPPED MEMBERS   |                  | 6 CLUBS OF 56 ADDED 1 OR MORE<br>NEW MEMBERS | GENDER DISTRIBU<br>MALE<br>FEMALE                          | TION<br>1,254 (80.64%)<br>301 (19.36%) |                   |
|-------------------------------------|------------------|----------------------------------------------|------------------------------------------------------------|----------------------------------------|-------------------|
| DECEASED CLUB CANCELLED OTHER TOTAL | 3<br>0<br>4<br>7 | CLICK HERE FOR HEALTH ASSESSMENT DATA        | FAMILY UNIT MEMBERS HEAD OF HOUSEHOLD NON-HEAD OF HOUSEHOL | D                                      | 289<br>143<br>146 |