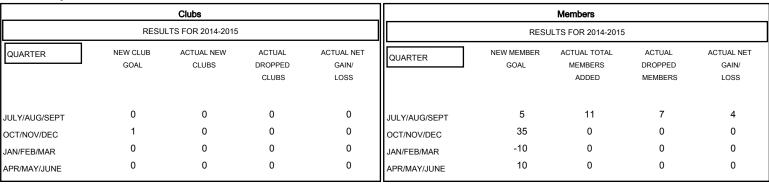

## GOALS AND ACTUAL NEW CLUBS CUMULATIVE

| DROPPED CLUBS: 0  DROPPED MEMBERS   |                  | 6 CLUBS OF 56 ADDED 1 OR MORE<br>NEW MEMBERS | GENDER DISTRIBU<br>MALE<br>FEMALE                          | TION<br>1,254 (80.64%)<br>301 (19.36%) |                   |
|-------------------------------------|------------------|----------------------------------------------|------------------------------------------------------------|----------------------------------------|-------------------|
| DECEASED CLUB CANCELLED OTHER TOTAL | 3<br>0<br>4<br>7 | CLICK HERE FOR HEALTH ASSESSMENT DATA        | FAMILY UNIT MEMBERS HEAD OF HOUSEHOLD NON-HEAD OF HOUSEHOL | D                                      | 289<br>143<br>146 |